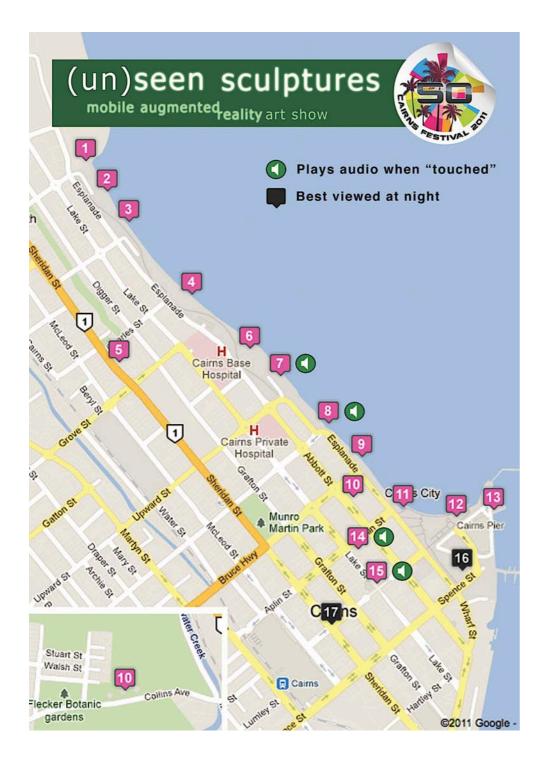

- 1. In the park at the northern end of the Esplanade, you will find **Cargo** (**Rust**).
- 2. Near the Funship playground, you will find Pillow Cube.
- 3. At the lookout pier south of Funship, you will find Cargo (White).
- 4. At the lookout near the mosaic shell sculpture, you will find **Layers of Destruction & Support**.
- 5. At the Big Captain Cook on Sheridan Street, you will find 1771.
- 6. Just north of the skate park, you will find Entropic Growth 220.
- 7. Just south of the skate park, you will find **Sex & Death Bufo Colony**. Touch one of the toads, press "Listen", and hear its call.
- 8. At the lookout near Muddy's Playground, you will find **Archie** and the **Legendary Portuguese Cocks**. Touch one of the roosters, press "Listen", and it crow.
- 9. At the lookout south of Muddy's, you will find Cargo (Blue).
- 10. At the Centre of Contemporary Arts on Abbott Street (and the Tanks Art Centre), you will find **ARt Critic Face Matrix Reloaded**.
- 11. At the Gremlin Camp, you will find Occupation Forces.
- 12. In the park beyond The Lagoon, you will find **MirrorBaboon** and **Vertebrae01**.
- 13. On the marina near Salthouse Restaurant, you will find the **Sea of Tweets**.
- 14. Behind the public library, you will find **Virtual Native**. Touch it, press "Listen", and hear its song.
- 15. Near the City Place stage, you will find **The Information Virus**. Touch it, press "Listen", and hear Festival related audio.
- 16. In the sky above Fogarty Park, you will find Australises IX.
- 17. At various street corners along Shields Street, you will find **The Butterfly Lovers** and **Nawlz**.